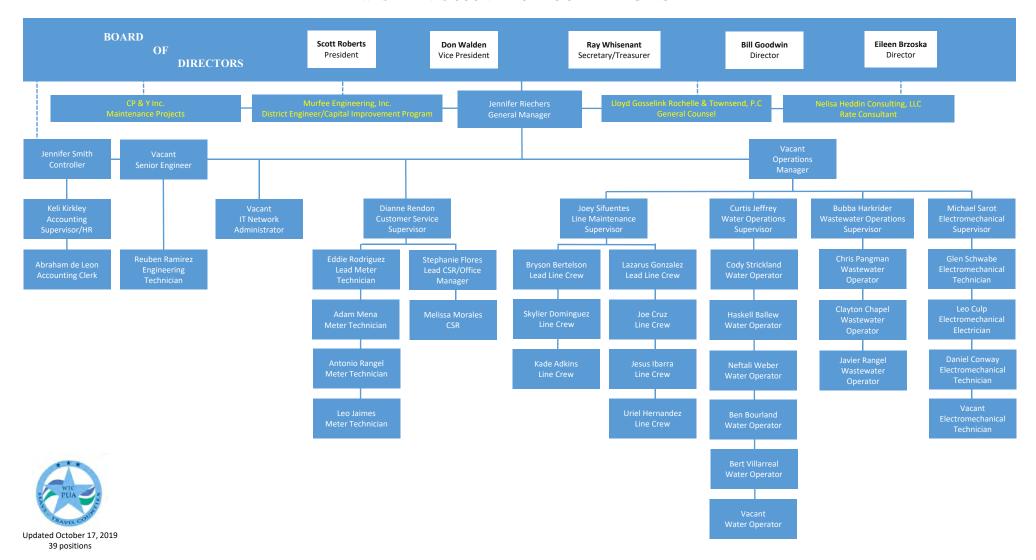

C. Discuss, consider and take action regarding WTCPUA Organizational Chart (J. Riechers).

(This item may be taken into Executive Session under the consultation with attorney exception).

- D. Discuss, consider and take action regarding proposal from CP&Y for SCADA system improvements (J. Riechers).
- E. Discuss, consider and take action regarding proposal from Murfee Engineering Company for preliminary research regarding the feasibility of Aquifer Storage and Recovery, \$20,000 (D. Lozano)