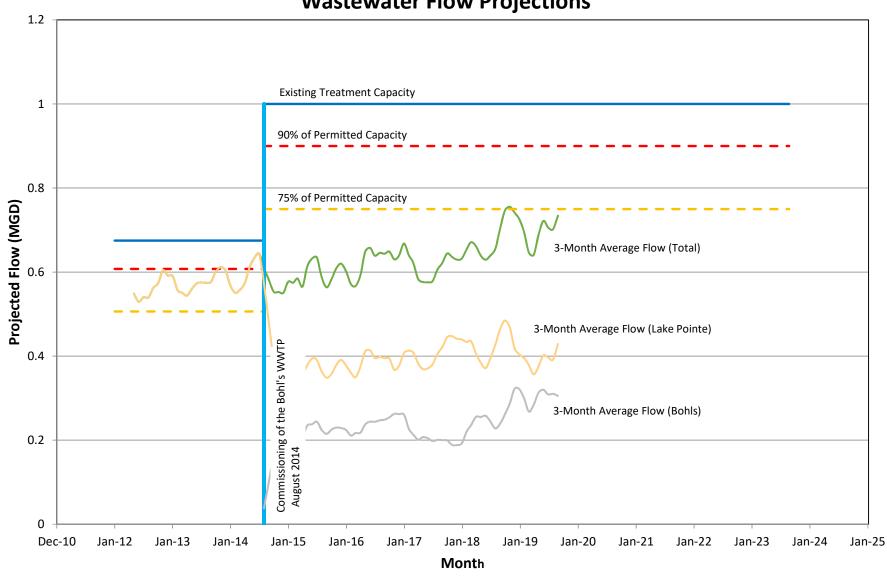

Ms. Riechers addressed the CP&Y report, provided as **Exhibit N**. She stated that there were no bids on the SCADA review project, and that companies had stated that many contractors are busy with work and chose not to bid. She stated that they will re-address the matter soon. Ms. Riechers stated that the SCADA review is moving forward and she anticipates a proposal for the study will be brought back in October.