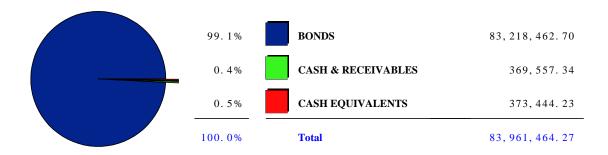

| LIABIL        | I T I E S             |                   |  |
| DUE TO BROKERS TOTAL LIABILITIES                                                                 | 0.00          | 0.00          | 0.00                  | 0.00              |  |
|                                                                                                  | 0.00          | <b>0.00</b>   | <b>0.00</b>           | 0.00              |  |
| TOTAL NET ASSET VALUE                                                                            | 82,713,961.36 | 83,502,465.71 | 83,177,050.19         | 83,961,464.27     |  |



Statement Period Account Number 07/01/2019 through 09/30/2019 M30024 WEST TRAVIS COUNTY PUBLIC UTILITY AGENCY

#### **Beginning Market Allocation**



#### **Ending Market Allocation**





Statement Period Account Number 07/01/2019 through 09/30/2019 M30024 WEST TRAVIS COUNTY PUBLIC UTILITY AGENCY

### **Schedule Of Asset Detail**

| DESCRIPTION                    | MARKET VALUE  | COST          | % OF<br>PORT | ACCRUED<br>INCOME |
|--------------------------------|---------------|---------------|--------------|-------------------|
| MONEY MARKET                   | 373,444.23    | 373,444.23    | 0            | 0.00              |
| US GOVERNMENT AGENCY BDS/NOTES | 18,627,286.25 | 18,504,128.54 | 22           | 36,442.53         |
| US GOVERNMENT NOTES            | 34,892,163.20 | 34,570,509.05 | 42           | 130,325.79        |
| MUNICIPAL BDS                  | 18,757,803.40 | 18,590,747.38 | 22           | 135,324.97        |
| CORPORATE BDS                  | 10,9