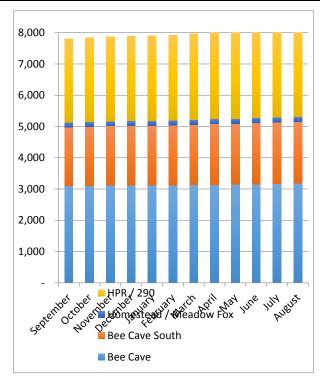

| 2,736 | 2,759 | 2,767 | 2,780 | 2,820 | 2,828  |
| TOTALS                 | 7,803     | 7,836   | 7,865    | 7,885    | 7,894   | 7,918    | 7,958 | 7,999 | 8,020 | 8,054 | 8,119 | 8,136  |

| Customer Growth      | 20    | 33    | 29    | 20    | 9     | 24    | 40    | 41    | 21    | 34    | 65    | 17    |
|----------------------|-------|-------|-------|-------|-------|-------|-------|-------|-------|-------|-------|-------|
| Monthly Growth Rate  | 0.26% | 0.42% | 0.37% | 0.25% | 0.11% | 0.30% | 0.51% | 0.52% | 0.26% | 0.42% | 0.81% | 0.21% |
| 12 Month Growth      | 390   | 416   | 423   | 400   | 377   | 375   | 384   | 386   | 351   | 344   | 371   | 353   |
| 12 Month Growth Rate | 5.26% | 5.59% | 5.65% | 5.32% | 5.00% | 4.95% | 5.04% | 5.03% | 4.55% | 4.44% | 4.77% | 4.52% |





### **Summary of Total Retail Customer Count Wastewater**

| Meters               | September | October | November | December | January | February | March | April | May    | June  | July  | August |
|----------------------|-----------|---------|----------|----------|---------|----------|-------|-------|--------|-------|-------|--------|
| Wastewater Customers | 2,317     | 2,319   | 2,322    | 2,321    | 2,328   | 2,322    | 2,328 | 2,334 | 2,331  | 2,337 | 2,348 | 2,360  |
|                      |           |         |          | =        |         |          |       |       |        |       |       |        |
| Customer Growth      | 22        | 2       | 3        | (1)      | 7       | (6)      | 6     | 6     | (3)    | 6     | 11    | 12     |
| Monthly Growth Rate  | 0.96%     |