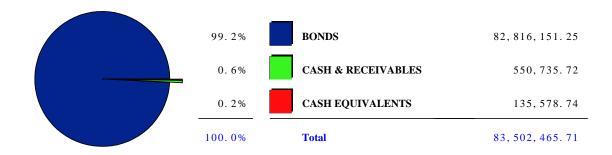

|               | LIABIL        | I T I E S             |                   |  |
| DUE TO BROKERS TOTAL LIABILITIES                                                                 | 0.00          | 0.00          | 0.00                  | 0.00              |  |
|                                                                                                  | 0.00          | <b>0.00</b>   | <b>0.00</b>           | 0.00              |  |
| TOTAL NET ASSET VALUE                                                                            | 82,713,961.36 | 83,502,465.71 | 83,177,050.19         | 83,961,464.27     |  |



Statement Period Account Number 07/01/2019 through 09/30/2019 M30024 WEST TRAVIS COUNTY PUBLIC UTILITY AGENCY

#### **Beginning Market Allocation**



#### **Ending Market Allocation**





Statement Period Account Number 07/01/2019 through 09/30/2019 M30024 WEST TRAVIS COUNTY PUBLIC UTILITY AGENCY

### **Schedule Of Asset Detail**

| DESCRIPTION                    | MARKET VALUE  | COST          | % OF<br>PORT | ACCRUED<br>INCOME |
|--------------------------------|---------------|---------------|--------------|-------------------|
| MONEY MARKET                   | 373,444.23    | 373,444.23    | 0            | 0.00              |
| US GOVERNMENT AGENCY BDS/NOTES | 18,627,286.25 | 18,504,128.54 | 22           | 36,442.53         |
| US GOVERNMENT NOTES            | 34,892,163.20 | 34,570,509.05 | 42           | 130,325.79        |
| MUNICIPAL BDS                  | 18,757,803.40 | 18,590,747.38 | 22           | 135,324.97        |
|