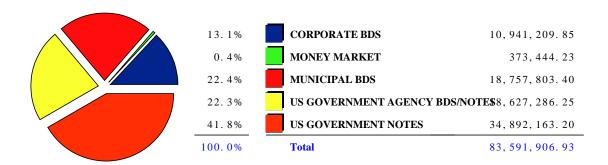

10,768,663.65 | 13           | 65,472.91         |
| TOTAL INVESTMENTS              | 83,591,906.93 | 82,807,492.85 |              | 367,566.20        |
| CASH                           | 1,991.14      |               |              |                   |
| DUE FROM BROKER                | 0.00          |               |              |                   |
| DUE TO BROKER                  | 0.00          |               |              |                   |
| ACCRUED INCOME                 | 367,566.20    |               |              |                   |
| TOTAL MARKET VALUE             | 83,961,464.27 |               |              |                   |
|                                |               |               |              |                   |

#### **Ending Asset Allocation**





Statement Period Account Number 07/01/2019 through 09/30/2019 M30024

WEST TRAVIS COUNTY PUBLIC

UTILITY AGENCY

| UNITS/BOOK VALUE | DESCRIPTION                                                                                                                                        | ORIGINAL FACE                                                                                                                    | MARKET VALUE | COST         | % OF<br>PORT | ACCRUED<br>INCOME |
|------------------|----------------------------------------------------------------------------------------------------------------------------------------------------|----------------------------------------------------------------------------------------------------------------------------------|--------------|--