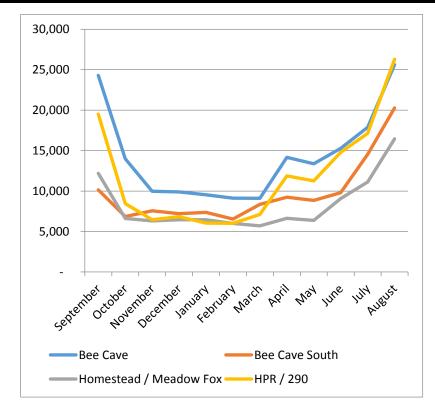

,846   | 7,566    | 7,194    | 7,364   | 6,537    | 8,349 | 9,232  | 8,841  | 9,791  | 14,540 | 20,274 |
| Homestead / Meadow Fox | 12,185    | 6,605   | 6,304    | 6,456    | 6,459   | 5,994    | 5,698 | 6,623  | 6,373  | 9,069  | 11,113 | 16,449 |
| HPR / 290              | 19,517    | 8,452   | 6,443    | 6,835    | 6,031   | 6,014    | 7,097 | 11,879 | 11,254 | 14,789 | 17,143 | 26,301 |
| System Wide Average    | 19,019    | 10,218  | 8,114    | 8,128    | 7,745   | 7,366    | 8,162 | 12,036 | 11,401 | 13,650 | 16,685 | 24,386 |

| 12-Month Average | 15,031 | 14,558 | 14,027 | 13,766 | 13,643 | 13,550 | 13,508 | 13,500 | 13,213 | 12,665 | 12,226 | 12,277 |
|------------------|--------|--------|--------|--------|--------|--------|--------|--------|--------|--------|--------|--------|





# Retail Customer Average Use Analysis Summary of Customer Contacts/Payment Processing

| Customer Contacts | September | October    | November   | December   | January  | February | March    | April    | May      | June     | July     | August   | September |
|-------------------|-----------|------------|------------|------------|----------|----------|----------|----------|----------|----------|----------|----------|-----------|
| Date of           | 9/1-9/30  | 10/1-10/31 | 11/1-11/30 | 12/1-12/31 | 01/-1/31 | 2/1-2/28 | 3/1-3/31 | 4/1-4/30 | 5/1-5/31 | 6/1-6/30 | 7/1-7/31 | 8/1-8/31 | 9/1-9/30  |
| Calls             | 546       | 832        | 421        | 355        | 687      | 682      | 719      | 817      | 930      | 756      | 766      | 860      | 740       |
| Emails