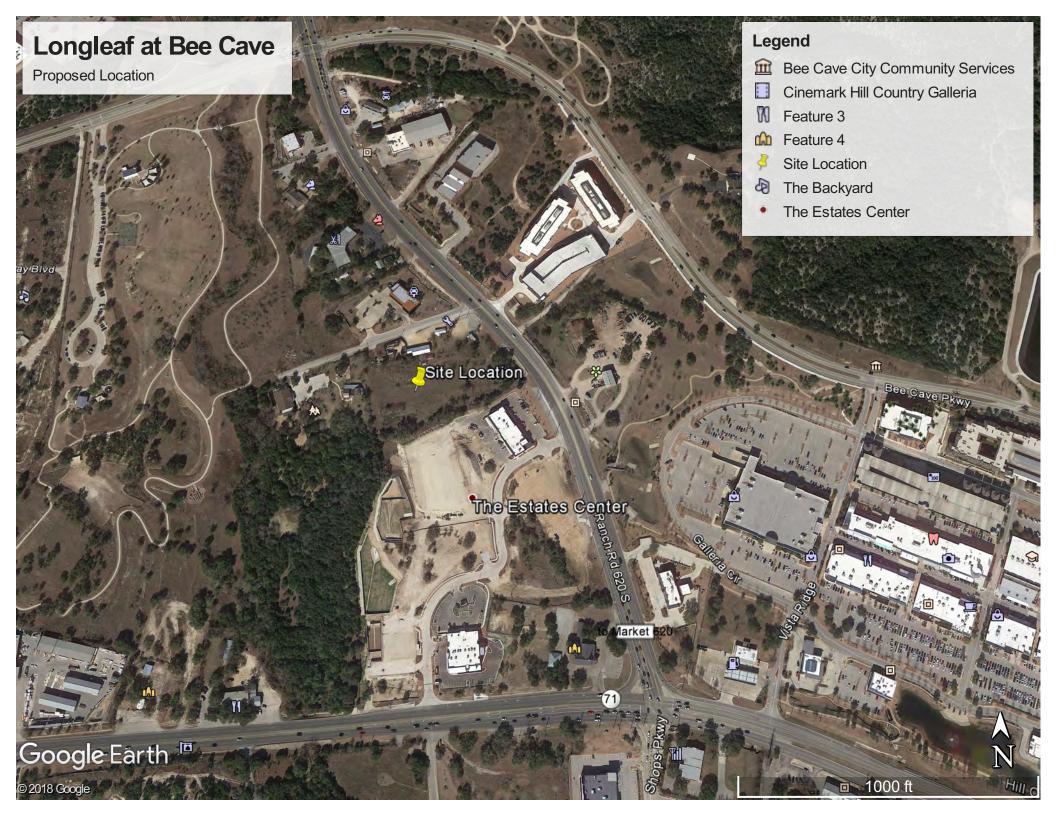

- I. CALL TO ORDER
- II. ESTABLISH QUORUM
- III. PUBLIC COMMENT
- IV. CONSENT AGENDA (J. Riechers)
  - A. Approve minutes of September 19, 2019 regular Board Meeting.
  - B. Approve payment of invoices and other related bookkeeping matters, including:
    - 1. Quarterly Investment Report.
  - **C.** Approve Contractor Pay Requests including:
    - 1. CFG Industries, LLC, Pay Application No.14, \$19,576.75, Tank and Pump Station Coating Improvements;
    - 2. DN Tanks, Inc., Pay Request No. 1, \$189,157.35, West Bee Cave Ground Storage Tank No. 2 CIP Project.
  - D. Approve Service Extension Request (SER) for:
    - 1. Longleaf at Bee Cave, 34 Water and Wastewater LUEs.

### E. Approve Non-Standard Service Agreements (NSSA) for:

1. Longleaf at Bee Cave.