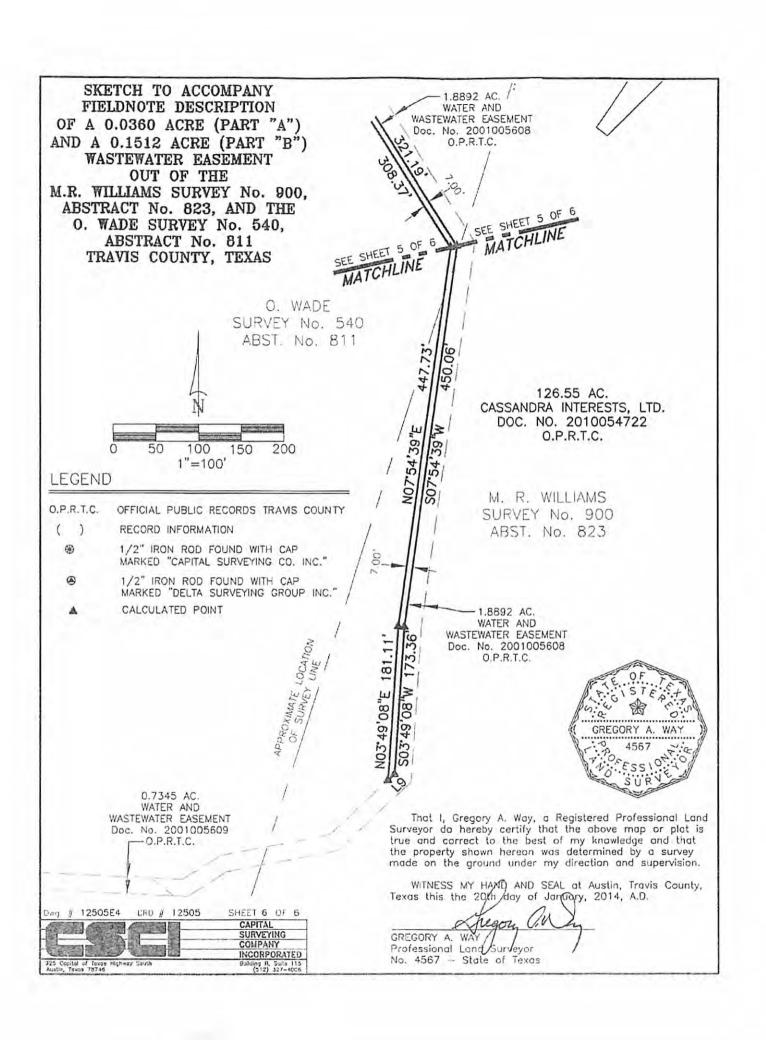

ommon west line of the said 126.55 acre tract and east line of the said 0.994 acre tract, for a distance of 12.41 feet to the POINT OF BEGINNING, containing within these metes and bounds 0.1512 acre of land area.

The bearing basis for this description is the Texas State Plane Coordinate System, Central Zone, NAD 27 Datum, derived from GPS Survey occupations.

I, Gregory A. Way, a Texas Registered Professional Land Surveyor, do hereby certify that the above description is true and correct to the best of my knowledge and that the property described herein is based on a survey made on the ground under my direction.

WITNESS MY HAND AND SEAL at Austin, Travis County, Texas this the 20th day of January, 2014.

GREGORY A. WAY

Registered Professional Land Surveyor

No. 4567 - State of Texas





# VI. NEW BUSINESS

## ITEM A

### **West Travis County Public Utility Agency Board Brief**

October 17, 2019

This effort has been initiated by Oryx Development, the developer of the mixed-use portion of Headwaters and would be an option for the Headwaters MUD to consider as a replacement of their existing LCRA/WTCPUA contract. The hope is to create a model wholesale agreement that may be an attractive replacement for all wholesale agreements that would benefit the customers and reduce the administrative and operational load on the PUA.

The intent is to work through the elements of an agreement with the WTCPUA staff and consultants, the Headwaters MUD and the Board of the WTCPUA to craft a desired model that may replace hybrid LCRA contracts.

### **Concepts for a Model Wholesale Agree