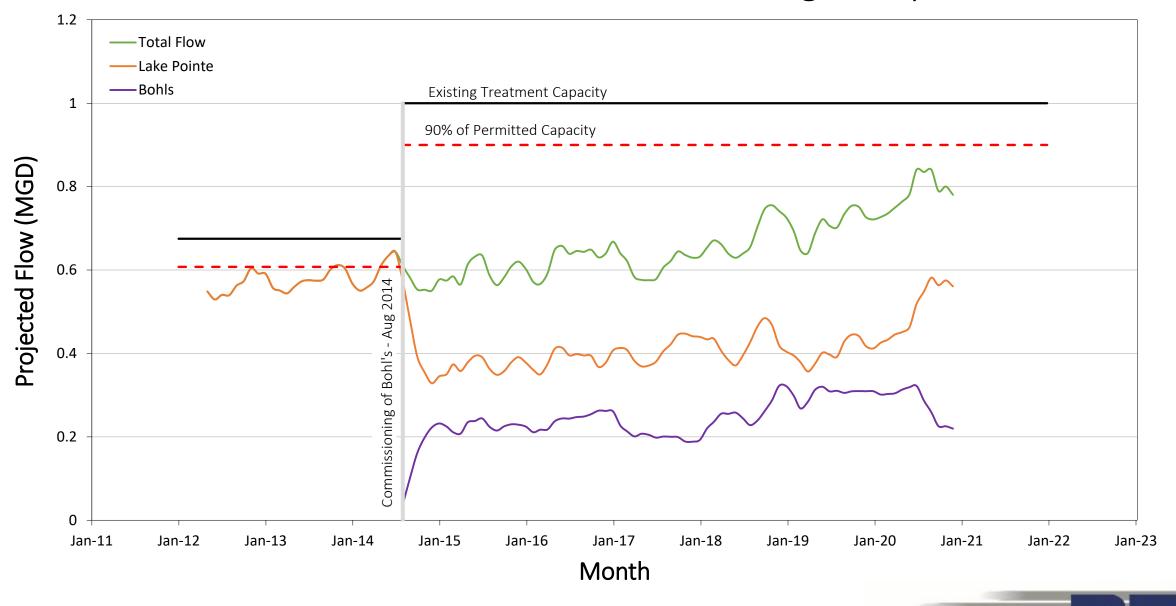

### WTCPUA Wastewater 3-Month Average Daily Flow

|                                               |                          | WT                | CPUA CIP PROJE                  | CTS STAT                                         | US                |               |              |  |
|-----------------------------------------------|--------------------------|-------------------|---------------------------------|--------------------------------------------------|-------------------|---------------|--------------|--|
| DRAFT                                         |                          |                   |                                 |                                                  |                   |               |              |  |
| WATER                                         |                          |                   |                                 |                                                  |                   |               |              |  |
| System-Wide                                   |                          |                   |                                 |                                                  |                   |               |              |  |
| Project                                       |                          |                   | Year Scheduled                  | Status                                           |                   |               |              |  |
| Impact Fee Study                              |                          |                   | 2021                            | Underway                                         |                   |               |              |  |
| Uplands WTP Expansion                         |                          | 2022              | Preliminary engineering ongoing |                                                  |                   |               |              |  |
| Additional Water Supply Development           |                          |                   | 2020                            | ASR study completed                              |                   |               |              |  |
| System Hydraulic Modeling                     |                          |                   | 2019                            | Underway                                         |                   |               |              |  |
| Raw Water PS Expansion (Phase I)              |                          |                   | 2018                            | Complete                                         |                   |               |              |  |
| Raw Water PS Expansi                          |                          |                   | 2025                            | No action to                                     | o date            |               |              |  |
| Raw Water TM No. 2                            | · · · · · ·              |                   | 2018                            | Complete                                         |                   |               |              |  |
| SH71 System                                   |                          |                   |                                 |                                                  |                   |               |              |  |
| Project                                       |                          |                   | Year Scheduled                  | Status                                           |                   |               |              |  |
| HPR-PS Expansion & GST2                       |                          |                   | 2020                            | PS Complete, GST Design nearing completion       |                   |               |              |  |
| West Bee Cave PS Upgrade (Phase II & III)     |                          |                   | 2019                            | Phase II complete, Phase III design ongoing      |                   |               |              |  |
| SH71 System Modelling & analysis              |                          |                   | 2015                            | Ongoing                                          |                   |               |              |  |
| Home Depot PS Expansion                       |                          |                   | 2019                            | Project placed on hold 2019                      |                   |               |              |  |
| 1080 Bee Cave TM                              |                          |                   | 2019                            | Water line easements in process. Design underway |                   |               | ign underway |  |
| West Bee Cave to HPR                          | TM No. 2                 |                   | 2021                            | Underway                                         |                   |               |              |  |
| Crumberly Rd Intercon                         | nect                     |                   | TBD                             | No action d                                      | late              |               |              |  |
| US290 System                                  |                          |                   |                                 |                                                  |                   |               |              |  |
| Project                                       |                          |                   | Year Scheduled                  | Status                                           |                   |               |              |  |
| SWP PS Upgrade (Phas                          | se I)                    |                   | 2019                            | Under cons                                       | truction          |               |              |  |
| SWP PS Upgrade (Phase II)                     |                          | 2023              | Preliminary work underway       |                                                  | У                 |               |              |  |
| SWP GST No.1 & No. 2                          |                          |                   | 2017                            | Under cons                                       | truction          |               |              |  |
| Circle Drive PS & GST                         |                          |                   | 2022                            | No action to                                     | o date            |               |              |  |
| 1240 Conversion WL 8                          | 1240 Conversion WL & GST |                   | 2020                            | GST Design nearing completion                    |                   |               |              |  |
| 1340 EST, PS Upgrade (Phase I & Phase II), WL |                          |                   | 2018                            | EST and WL completed. PS Phase I design ne       |                   |               | sign nearing |  |
| 1420 PS Upgrade                               |                          |                   | 2022                            | Phase I des                                      | ign nearing cor   | npletion      |              |  |
| RM1826 Phase V 16"                            |                          |                   | 2028                            | No action t                                      | o date            |               |              |  |
| Heritage Oaks Loop Line                       |                          | 2027              | No action to date               |                                                  |                   |               |              |  |
| Fitzhugh Road TM                              |                          |                   | TBD                             | No action to date                                |                   |               |              |  |
| Darden Hill 16" WL                            |                          |                   | TBD                             | No action t                                      | o date            |               |              |  |
| Nutty Brown 12" TM                            |                          | TBD               | No action to date               |                                                  |                   |               |              |  |
| County Line to Fitzhugh Rd TM                 |                          |                   | TBD                             | No action to date                                |                   |               |              |  |
| SWP to County Line 30" TM2                    |                          |                   | TBD                             | No action to date                                |                   |               |              |  |
| 1 - Includes engineering, c                   | onstruction an           | d construction ad | ministration costs. No          | ot included are                                  | administrative co | sts, legal ex | penses, etc. |  |
| 2 - Revised costs for the SH                  | 171 EST reflect          | he WTCPUA porti   | on of the <i>pro rata</i> part  | ticipation with                                  | Lazy Nine MUD No  | ). 1A         |              |  |