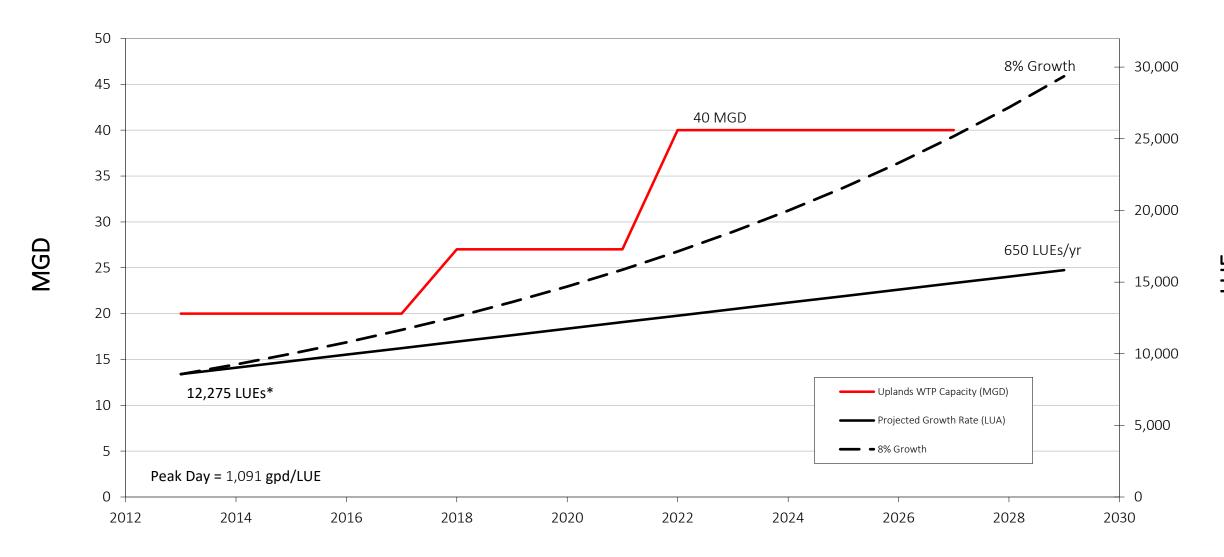

## WTCPUA-Water Capacity and Demand Projections Peak Day

Beginning of Fiscal Year

\* - Revised based on meter equivalents

Murfee Engineering Company, Inc.