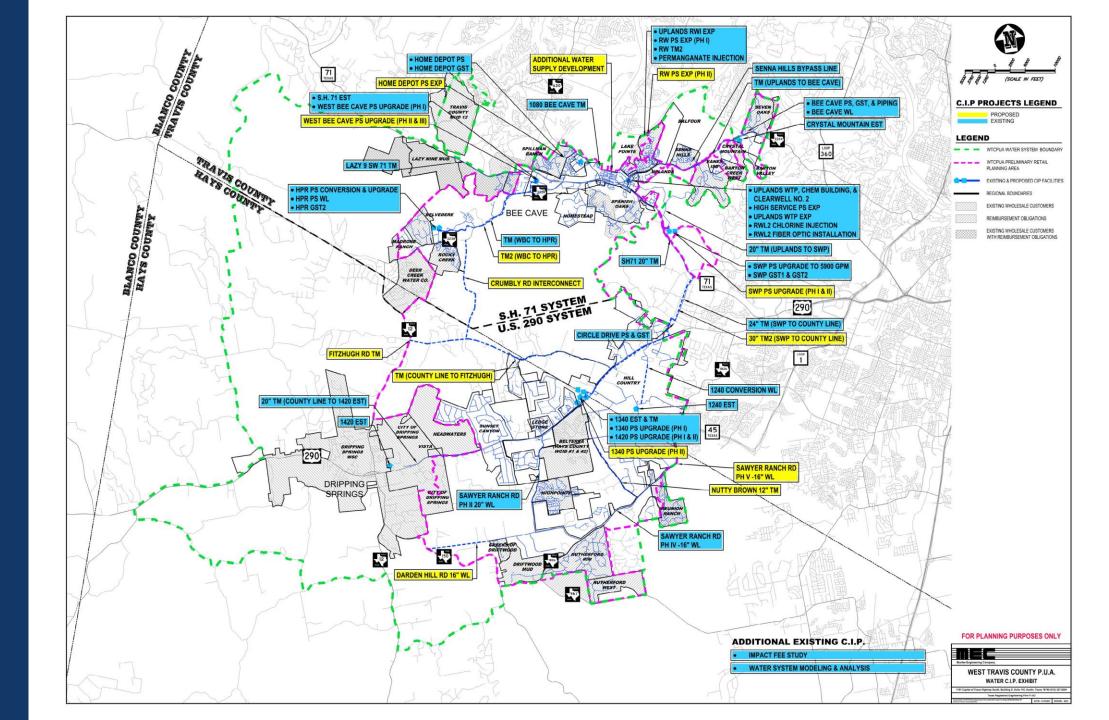

#### WATER CIP EXHIBIT

### WTCPUA Wastewater 3-Month Average Daily Flow

|                                               |                          | WT                | CPUA CIP PROJE                  | CTS STAT                                         | US                |               |              |  |
|-----------------------------------------------|--------------------------|-------------------|---------------------------------|--------------------------------------------------|-------------------|---------------|--------------|--|
| DRAFT                                         |                          |                   |                                 |                                                  |                   |               |              |  |
| WATER                                         |                          |                   |                                 |                                                  |                   |               |              |  |
| System-Wide                                   |                          |                   |                                 |                                                  |                   |               |              |  |
| Project                                       |                          |                   | Year Scheduled                  | Status                                           |                   |               |              |  |
| Impact Fee Study                              |                          |                   | 2021                            | Underway                                         |                   |               |              |  |
| Uplands WTP Expansion                         |                          | 2022              | Preliminary engineering ongoing |                                                  |                   |               |              |  |
| Additional Water Supply Development           |                          |                   | 2020                            | ASR study completed                              |                   |               |              |  |
| System Hydraulic Modeling                     |                          |                   | 2019                            | Underway                                         |                   |               |              |  |
| Raw Water PS Expansion (Phase I)              |                          |                   | 2018                            | Complete                                         |                   |               |              |  |
| Raw Water PS Expansi                          |                          |                   | 2025                            | No action to                                     | o date            |               |              |  |
| Raw Water TM No. 2                            | · · · · · ·              |                   | 2018                            | Complete                                         |                   |               |              |  |
| SH71 System                                   |                          |                   |                                 |                                                  |                   |               |              |  |
| Project                                       |                          |                   | Year Scheduled                  | Status                                           |                   |               |              |  |
| HPR-PS Expansion & GST2                       |                          |                   | 2020                            | PS Complete, GST Design nearing completion       |                   |               |              |  |
| West Bee Cave PS Upgrade (Phase II & III)     |                          |                   | 2019                            | Phase II complete, Phase III design ongoing      |                   |               |              |  |
| SH71 System Modelling & analysis              |                          |                   | 2015                            | Ongoing                                          |                   |               |              |  |
| Home Depot PS Expansion                       |                          |                   | 2019                            | Project placed on hold 2019                      |                   |               |              |  |
| 1080 Bee Cave TM                              |                          |                   | 2019                            | Water line easements in process. Design underway |                   |               | ign underway |  |
| West Bee Cave to HPR                          | TM No. 2                 |                   | 2021                            | Underway                                         |                   |               |              |  |
| Crumberly Rd Intercon                         | nect                     |                   | TBD                             | No action d                                      | late              |               |              |  |
| US290 System                                  |                          |                   |                                 |                                                  |                   |               |              |  |
| Project                                       |                          |                   | Year Scheduled                  | Status                                           |                   |               |              |  |
| SWP PS Upgrade (Phas                          | se I)                    |                   | 2019                            | Under cons                                       | truction          |               |              |  |
| SWP PS Upgrade (Phase II)                     |                          | 2023              | Preliminary work underway       |                                                  | У                 |               |              |  |
| SWP GST No.1 & No. 2                          |                          |                   | 2017                            | Under cons                                       | truction          |               |              |  |
| Circle Drive PS & GST                         |                          |                   | 2022                            | No action to                                     | o date            |               |              |  |
| 1240 Conversion WL 8                          | 1240 Conversion WL & GST |                   | 2020                            | GST Design nearing completion                    |                   |               |              |  |
| 1340 EST, PS Upgrade (Phase I & Phase II), WL |                          |                   | 2018                            | EST and WL completed. PS Phase I design ne       |                   |               | sign nearing |  |
| 1420 PS Upgrade                               |                          |                   | 2022                            | Phase I des                                      | ign nearing cor   | npletion      |              |  |
| RM1826 Phase V 16"                            |                          |                   | 2028                            | No action t                                      | o date            |               |              |  |
| Heritage Oaks Loop Line                       |                          | 2027              | No action to date               |                                                  |                   |               |              |  |
| Fitzhugh Road TM                              |                          |                   | TBD                             | No action to date                                |                   |               |              |  |
| Darden Hill 16" WL                            |                          |                   | TBD                             | No action t                                      | o date            |               |              |  |
| Nutty Brown 12" TM                            |                          | TBD               | No action to date               |                                                  |                   |               |              |  |
| County Line to Fitzhugh Rd TM                 |                          |                   | TBD                             | No action to date                                |                   |               |              |  |
| SWP to County Line 30" TM2                    |                          |                   | TBD                             | No action to date                                |                   |               |              |  |
| 1 - Includes engineering, c                   | onstruction an           | d construction ad | ministration costs. No          | ot included are                                  | administrative co | sts, legal ex | penses, etc. |  |
| 2 - Revised costs for the SH                  | 171 EST reflect          | he WTCPUA porti   | on of the <i>pro rata</i> part  | ticipation with                                  | Lazy Nine MUD No  | ). 1A         |              |  |