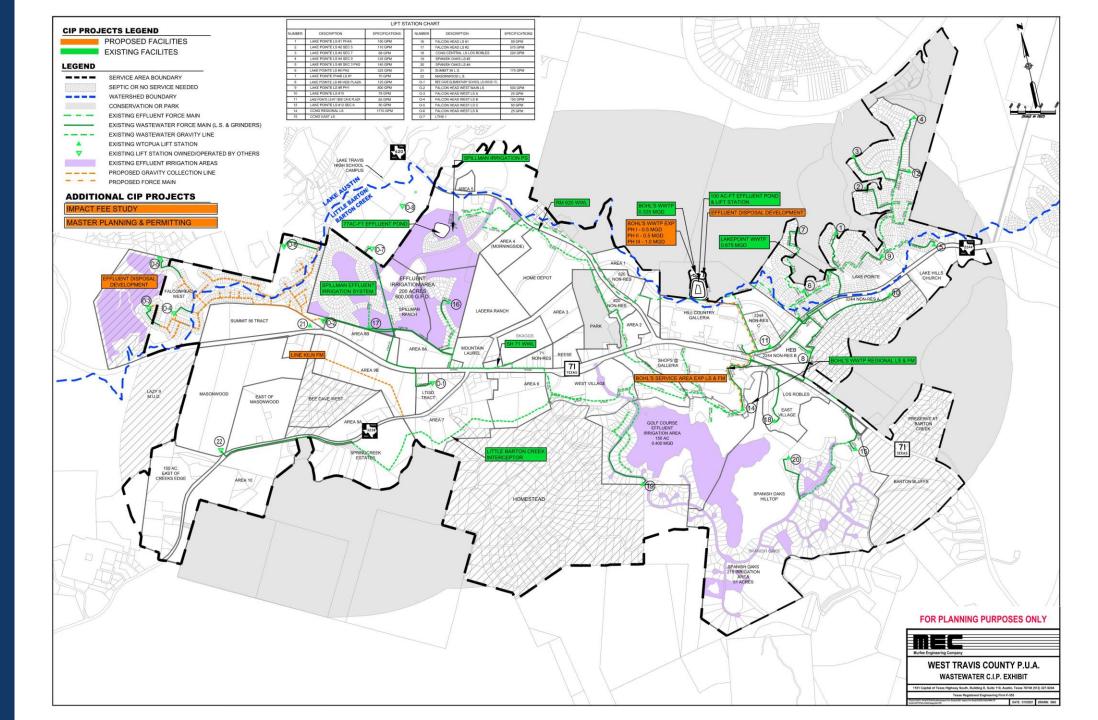

#### WASTEWATER CIP EXHIBIT

|                                      |               |               | WTO               | CPUA CIP PROJE                                 | CTS STAT          | US |  |  |  |
|--------------------------------------|---------------|---------------|-------------------|------------------------------------------------|-------------------|----|--|--|--|
| DRAFT                                |               |               |                   |                                                |                   |    |  |  |  |
| WASTEWAT                             | ΓER           |               |                   |                                                |                   |    |  |  |  |
| System-Wio                           | de            |               |                   |                                                |                   |    |  |  |  |
| Project                              |               |               |                   | Year Scheduled                                 | Status            |    |  |  |  |
| Impact Fee U                         | pdate         |               |                   | 2021                                           | In process        |    |  |  |  |
| Master Planning & Permitting         |               |               | 2020              | In process                                     |                   |    |  |  |  |
| Future WWTP Expansion                |               |               | 2019              | Design underway                                |                   |    |  |  |  |
| Effluent Disposal Development        |               |               | 2019              | No action to date                              |                   |    |  |  |  |
| Bohls Service Area Expansion LS & FM |               |               | FM                | 2026                                           | No action to date |    |  |  |  |
| Lime Kiln FM                         |               |               |                   |                                                | No action to date |    |  |  |  |
| Juniper Trace LS Upgrade             |               |               | 2015              | Phase I construction complete (cost estimated) |                   |    |  |  |  |
| 1 - Includes eng                     | gineering, co | nstruction an | d construction ad | ministration costs.                            |                   |    |  |  |  |